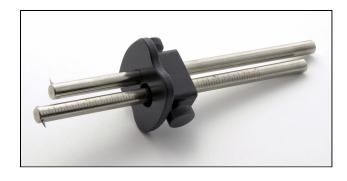

## TWO plated 6" Steel Bars

The Double Butt Gauge is a very useful tool for scribing two different lines of measurements on any given surface, without having to stop and readjust for the second measurement. The 6" bars are made of Nickel Plated steel and the head is hardened. The gauge is securely locked by a knurled clamp screw. • Hardened Head • 6" Adjustable Steel Bars • Parts are replaceable • Etched inscribed measurements • Saves you time and improves accuracy