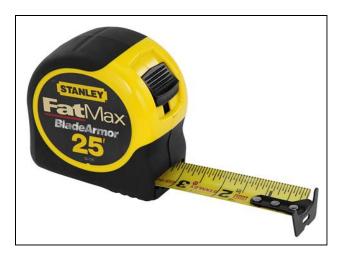

## Stanley 25' Retractable FAT MAX

**Read More** 

SKU: CR25FM

**Price:** \$21.35

Categories: Ruler Retractable STANLEY

## **STANLEY 25 ' FAT MAX**

11' tape standout 1-1/4" wide blade for easy readability BladeArmor<sup>TM</sup> coating on the first 6" maximizes durability of hook end Mylar® polyester film extends life of entire blade High-impact ABS case with rubber over mold is jobsite tough

Top-forward blade lock makes locking and unlocking a cinch16" and 19.2" stud center markings simplify framing jobs Cushion grip provides comfortable,

slip-resistant hold Specially designed hook grabs on side, top or bottom for versatility